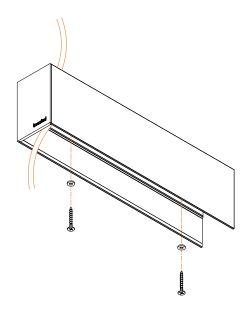

▶ Re-attach safety cables.

➤ Connect the low voltage quick connects from the driver.

▶ Insert the reflector assembly into the main profile until it clicks.

**WARNING:** Failure to secure safety cables can lead to injury or death!