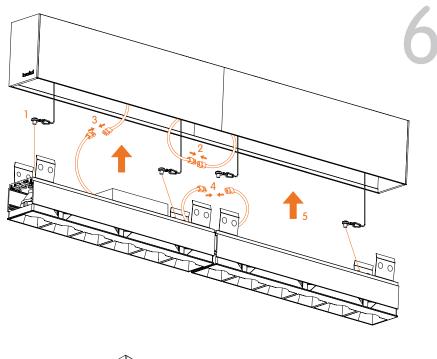

# **B. CONTINUOUS RUN** INSTALLATION

- ▶ Unclip reflector assembly from main profile.
- ▶ Remove safety cables.

- ▶ Insert the main electrical cable into the profile.
- Screw the profile into place using the washer and screws compatible with mounting surface.
- ▶ Connect the main electric feed to the pushwire terminal.

 Slide in alignment brackets halfway into the profile and tighten them using an allen key and provided headless screws.

▶ Insert the next fixture into the alignment brackets.

- ▶ Tighten the alignment bracket using the allen key and provided headless screws on inserted profile.

▶ Tighten the screws of the second alignment bracket.

► Fix the second fixture to the surface using the specified screws and washers.

### INDOOR MILLWORK

- ▶ 1- Re-attach safety cables.
- ▶ 2- Connect the mains voltage through wiring cables as shown on pages 6-8.
- ▶ 3- Connect the low voltages quick connects from the driver.
- ▶ 4- Interconnect led modules together using the low voltage quick-connects.
- ▶ Refer to the factory shop drawings for final run lengths.
- ▶ 5- Insert reflector assembly into main profile until it clicks.