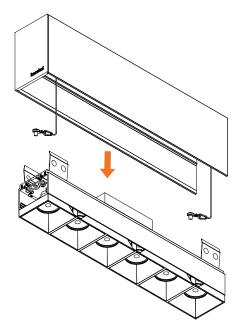

 Slide in alignment brackets halfway into the profile and tighten them using an allen key and provided headless screws.

▶ Insert the next fixture into the alignment brackets.

- ▶ Tighten the alignment bracket using the allen key and provided headless screws on inserted profile.

▶ Tighten the screws of the second alignment bracket.

► Fix the second fixture to the surface using the specified screws and washers.