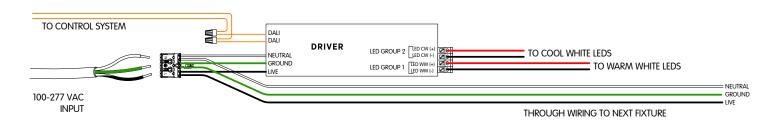

the alignment bracket using the allen key and provided headless screws on inserted profile.

▶ Tighten the screws of the second alignment bracket.





► Fix the second fixture to the surface using the specified screws and washers.





### INDOOR MILLWORK





- ▶ 1- Re-attach safety cables.
- ▶ 2- Connect the mains voltage through wiring cables as shown on pages 6-8.
- ▶ 3- Connect the low voltages quick connects from the driver.
- ▶ 4- Interconnect led modules together using the low voltage quick-connects.
- ▶ Refer to the factory shop drawings for final run lengths.
- ▶ 5- Insert reflector assembly into main profile until it clicks.







# C. WIRING DETAILS

### ► Monochromatic White







### ► Monochromatic White











## ► Tunable White

### 2 CHANNELS DALI WIRING DIAGRAM



### 2 CHANNELS 0-10V WIRING DIAGRAM





Failure to follow the wiring color coding and connectors pin labeling will void the fixtures warranty.