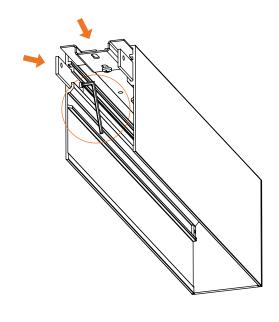

1

- ▶ Unclip reflector assembly from main profile.
  - ▶ Remove safety cables.

Insert the main electrical cable into the profile.

► Screw the profile into place using the washer and screws compatible with mounting surface.

▶ Connect the main electric feed to the pushwire terminal.

**WARNING:** Shock hazard. Serious injury or death may occur.

Turn Off power before servicing or installing. Wire according to local and national codes. This product shall be installed by a qualified electrician.

▶ Re-attach safety cables.

➤ Connect the low voltage quick connects from the driver.

▶ Insert the reflector assembly into the main profile until it clicks.

**WARNING:** Failure to secure safety cables can lead to injury or death!