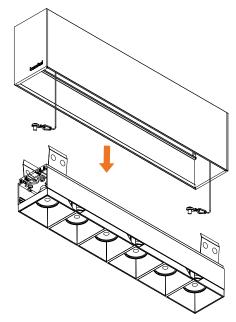

1

- ▶ Unclip reflector assembly from main profile.
  - ▶ Remove safety cables.

Insert the main electrical cable into the profile.

► Screw the profile into place using the washer and screws compatible with mounting surface.

▶ Re-attach safety cables.

➤ Connect the low voltage quick connects from the driver.

▶ Insert the reflector assembly into the main profile until it clicks.

**WARNING:** Failure to secure safety cables can lead to injury or death!