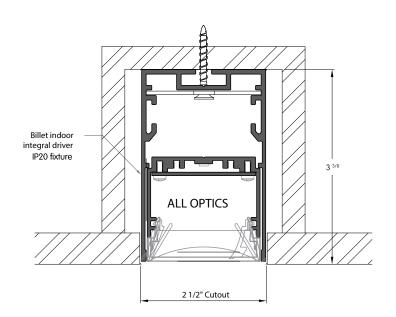

#### Prepare the ceiling conditions according to the factory shop drawings.

|                              |        |       |       |       | 1:            | 2"     | 24"           |        | 36"           |        | 48"           |                   | 60"           |                   |
|------------------------------|--------|-------|-------|-------|---------------|--------|---------------|--------|---------------|--------|---------------|-------------------|---------------|-------------------|
|                              | Height |       | Width |       | Actual Length |        | Actual Length |        | Actual Length |        | Actual Length |                   | Actual Length |                   |
|                              | mm     | inch  | mm    | inch  | mm            | inch   | mm            | inch   | mm            | inch   | mm            | inch              | mm            | inch              |
| Honeycomb Integral           | 85     | 3 3/8 | 55    | 2 1/5 | 308           | 12 1/8 | 608           | 24     | 908           | 35 3/4 | 1208          | 47 4/7            | 1508          | 59 <sup>3/8</sup> |
| Honeycomb Remote             | 65     | 2 5/8 | 55    | 2 1/5 | 313           | 12 1/5 | 613           | 24 1/8 | 913           | 36     | 1213          | 47 3/4            | 1513          | 59 4/7            |
| Opal Integral                | 85     | 3 3/8 | 55    | 2 1/5 | 308           | 12 1/8 | 608           | 24     | 908           | 35 3/4 | 1208          | 47 4/7            | 1508          | 59 <sup>3/8</sup> |
| Opal Remote                  | 65     | 2 5/8 | 55    | 2 1/5 | 313           | 12 1/5 | 613           | 24 1/8 | 913           | 36     | 1213          | 47 <sup>3/4</sup> | 1513          | 59 4/7            |
| Symmetrical Baffles Integral | 85     | 3 3/8 | 55    | 2 1/5 | 308           | 12 1/8 | 608           | 24     | 908           | 35 3/4 | 1208          | 47 4/7            | 1508          | 59 <sup>3/8</sup> |
| Symmetrical Baffles Remote   | 65     | 2 5/8 | 55    | 2 1/5 | 313           | 12 1/5 | 613           | 24 1/8 | 913           | 36     | 1213          | 47 3/4            | 1513          | 59 4/7            |
| Wallwash Graze Integral      | 85     | 3 3/8 | 55    | 2 1/5 | 308           | 12 1/8 | 608           | 24     | 908           | 35 3/4 | 1208          | 47 4/7            | 1508          | 59 <sup>3/8</sup> |
| Wallwash Graze Remote        | 65     | 2 5/8 | 55    | 2 1/5 | 313           | 12 1/5 | 613           | 24 1/8 | 913           | 36     | 1213          | 47 3/4            | 1513          | 59 4/7            |