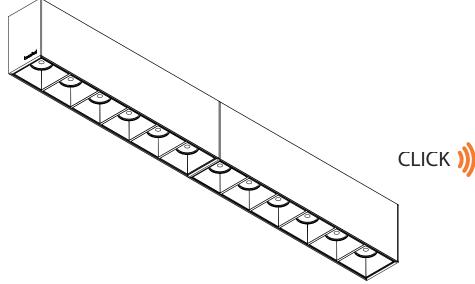

### INDOOR MILLWORK

- ▶ 1- Re-attach safety cables.
- ▶ 2- Connect the mains voltage through wiring cables as shown on pages 6-8.
- ▶ 3- Connect the low voltages quick connects from the driver.
- ▶ 4- Interconnect led modules together using the low voltage quick-connects.
- ▶ Refer to the factory shop drawings for final run lengths.
- ▶ 5- Insert reflector assembly into main profile until it clicks.