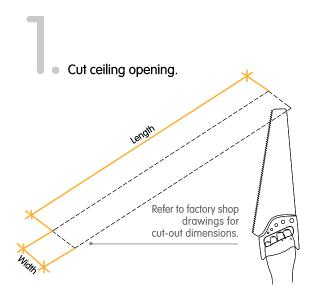

#### Prepare the ceiling conditions according to the factory shop drawings.

|                              |        |       |       |       | 1:            | 2"     | 24"           |        | 36"           |        | 48"           |                   | 60"           |                   |
|------------------------------|--------|-------|-------|-------|---------------|--------|---------------|--------|---------------|--------|---------------|-------------------|---------------|-------------------|
|                              | Height |       | Width |       | Actual Length |        | Actual Length |        | Actual Length |        | Actual Length |                   | Actual Length |                   |
|                              | mm     | inch  | mm    | inch  | mm            | inch   | mm            | inch   | mm            | inch   | mm            | inch              | mm            | inch              |
| Honeycomb Integral           | 85     | 3 3/8 | 55    | 2 1/5 | 308           | 12 1/8 | 608           | 24     | 908           | 35 3/4 | 1208          | 47 4/7            | 1508          | 59 <sup>3/8</sup> |
| Honeycomb Remote             | 65     | 2 5/8 | 55    | 2 1/5 | 313           | 12 1/5 | 613           | 24 1/8 | 913           | 36     | 1213          | 47 3/4            | 1513          | 59 4/7            |
| Opal Integral                | 85     | 3 3/8 | 55    | 2 1/5 | 308           | 12 1/8 | 608           | 24     | 908           | 35 3/4 | 1208          | 47 4/7            | 1508          | 59 <sup>3/8</sup> |
| Opal Remote                  | 65     | 2 5/8 | 55    | 2 1/5 | 313           | 12 1/5 | 613           | 24 1/8 | 913           | 36     | 1213          | 47 <sup>3/4</sup> | 1513          | 59 4/7            |
| Symmetrical Baffles Integral | 85     | 3 3/8 | 55    | 2 1/5 | 308           | 12 1/8 | 608           | 24     | 908           | 35 3/4 | 1208          | 47 4/7            | 1508          | 59 <sup>3/8</sup> |
| Symmetrical Baffles Remote   | 65     | 2 5/8 | 55    | 2 1/5 | 313           | 12 1/5 | 613           | 24 1/8 | 913           | 36     | 1213          | 47 3/4            | 1513          | 59 4/7            |
| Wallwash Graze Integral      | 85     | 3 3/8 | 55    | 2 1/5 | 308           | 12 1/8 | 608           | 24     | 908           | 35 3/4 | 1208          | 47 4/7            | 1508          | 59 <sup>3/8</sup> |
| Wallwash Graze Remote        | 65     | 2 5/8 | 55    | 2 1/5 | 313           | 12 1/5 | 613           | 24 1/8 | 913           | 36     | 1213          | 47 3/4            | 1513          | 59 4/7            |