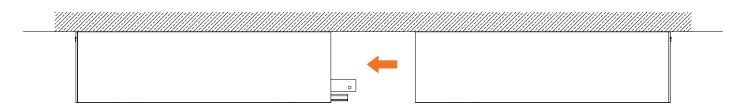

 Slide in alignment brackets halfway into the profile and tighten them using an allen key and provided headless screws.

▶ Insert the next fixture into the alignment brackets.

- ▶ Tighten the alignment bracket using the allen key and provided headless screws on inserted profile.

▶ Tighten the screws of the second alignment bracket.

► Fix the second fixture to the surface using the specified screws and washers.