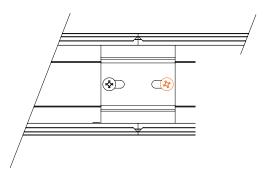

### 2 CHANNELS DALI WIRING DIAGRAM

### 2 CHANNELS 0-10V WIRING DIAGRAM

Failure to follow the wiring color coding and connectors pin labeling will void the fixtures warranty.