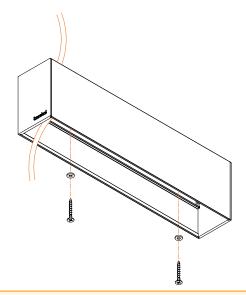

1

- ▶ Unclip reflector assembly from main profile.
  - ▶ Remove safety cables.

Insert the main electrical cable into the profile.

► Screw the profile into place using the washer and screws compatible with mounting surface.

▶ Connect the main electric feed to the pushwire terminal.

**WARNING:** Shock hazard. Serious injury or death may occur.

Turn Off power before servicing or installing. Wire according to local and national codes. This product shall be installed by a qualified electrician.