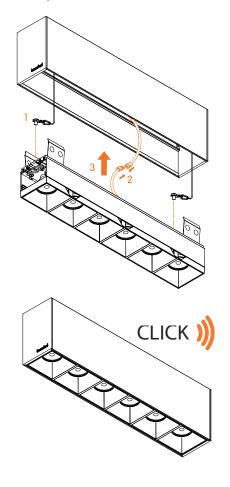

### INDOOR MILLWORK

- ▶ 1- Re-attach safety cables.
- ▶ 2- Connect the mains voltage through wiring cables as shown on pages 6-8.
- ▶ 3- Connect the low voltages quick connects from the driver.
- ▶ 4- Interconnect led modules together using the low voltage quick-connects.
- ▶ Refer to the factory shop drawings for final run lengths.
- ▶ 5- Insert reflector assembly into main profile until it clicks.