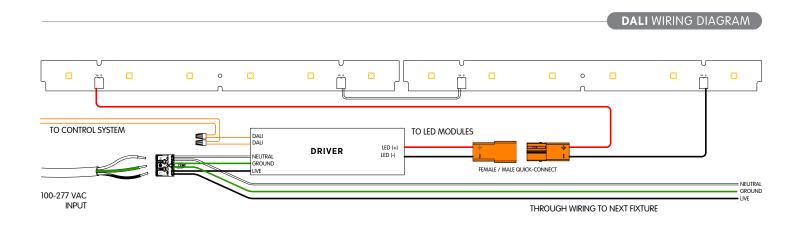

# C. WIRING DETAILS

### ► Monochromatic White

### 2 CHANNELS DALI WIRING DIAGRAM