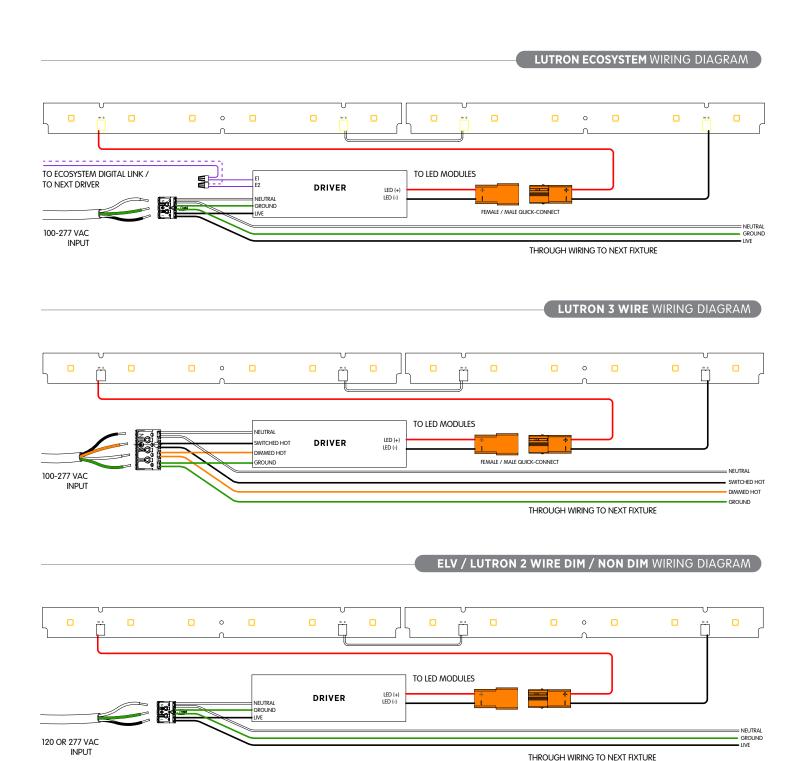

# C. WIRING DETAILS

### ► Monochromatic White

## ► Tunable White

### 2 CHANNELS 0-10V WIRING DIAGRAM

Failure to follow the wiring color coding and connectors pin labeling will void the fixtures warranty.