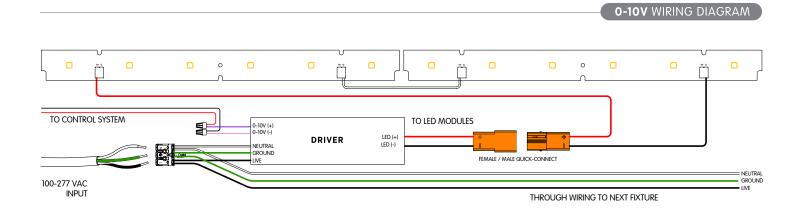

# C. WIRING DETAILS

### ► Monochromatic White

### 2 CHANNELS 0-10V WIRING DIAGRAM

Failure to follow the wiring color coding and connectors pin labeling will void the fixtures warranty.