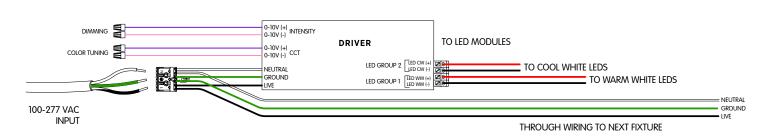

# C. WIRING DETAILS

## ► Tunable White

### 2 CHANNELS 0-10V WIRING DIAGRAM

Failure to follow the wiring color coding and connectors pin labeling will void the fixtures warranty.