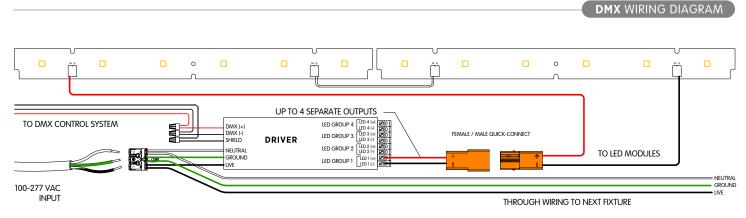

t the next fixture into the alignment brackets.



- ▶ Tighten the alignment bracket using the allen key and provided headless screws on inserted profile.

▶ Tighten the screws of the second alignment bracket.





► Fix the second fixture to the surface using the specified screws and washers.





### INDOOR MILLWORK





- ▶ 1- Re-attach safety cables.
- ▶ 2- Connect the mains voltage through wiring cables as shown on pages 6-8.
- ▶ 3- Connect the low voltages quick connects from the driver.
- ▶ 4- Interconnect led modules together using the low voltage quick-connects.
- ▶ Refer to the factory shop drawings for final run lengths.
- ▶ 5- Insert reflector assembly into main profile until it clicks.







# C. WIRING DETAILS

### ► Monochromatic White







### ► Monochromatic White











## ► Tunable White

### 2 CHANNELS DALI WIRING DIAGRAM



### 2 CHANNELS 0-10V WIRING DIAGRAM





Failure to follow the wiring color coding and connectors pin labeling will void the fixtures warranty.