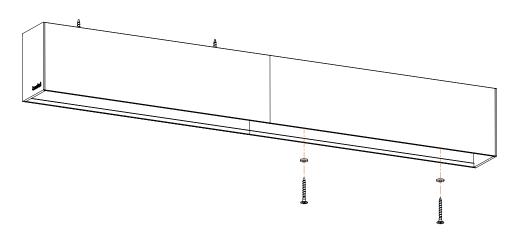

1

- ▶ Unclip reflector assembly from main profile.
  - ▶ Remove safety cables.

Insert the main electrical cable into the profile.

► Screw the profile into place using the washer and screws compatible with mounting surface.

▶ Connect the main electric feed to the pushwire terminal.

**WARNING:** Shock hazard. Serious injury or death may occur.

Turn Off power before servicing or installing. Wire according to local and national codes. This product shall be installed by a qualified electrician.

▶ Re-attach safety cables.

➤ Connect the low voltage quick connects from the driver.

▶ Insert the reflector assembly into the main profile until it clicks.

**WARNING:** Failure to secure safety cables can lead to injury or death!